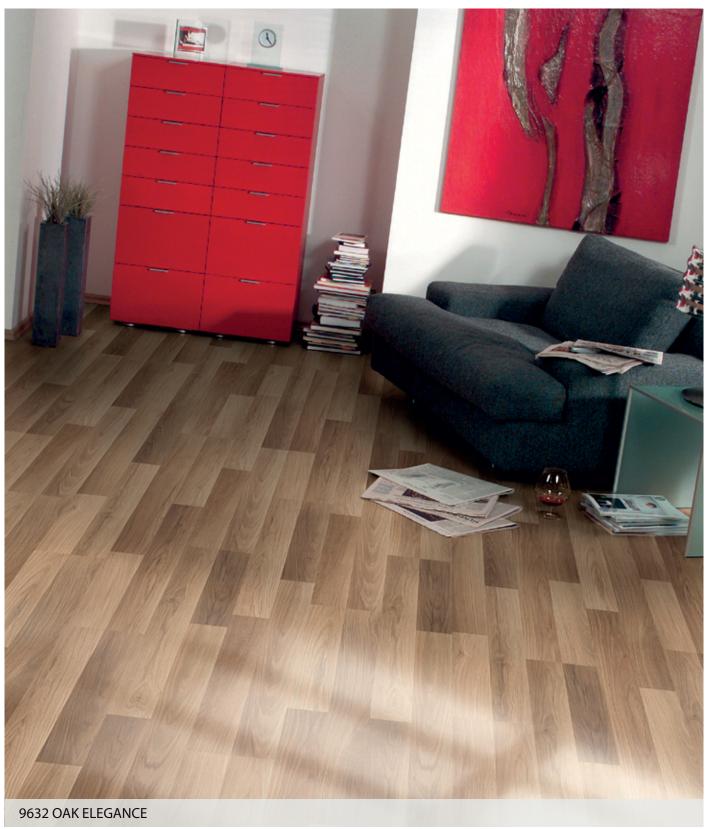

| 2,2205 | 15                | 52 = 115,46     |
| тоисн    | 1285 x 192      | 10             | 7            | 1,727  | 15                | 52 = 89,80      |
| TRENDY   | 1285 X 123      | 10             | 9            | 1,42   | 12                | 36 = 51,12      |
| MASSIVE  | 1285 x 192      | 12             | 6            | 1,4803 | 15                | 52 = 76,97      |
| ESPACE   | 1285 x 192      | 12             | 6            | 1,4803 | 15                | 52 = 76,97      |
| EXTREME  | 2000 X 192      | 12             | 5            | 1,92   | 16                | 40 = 76,80      |













# CLASSIC

































# COMFORT

































#### SPIRIT





















































# MASSIVE























## **ESPACE**















































9266 HICKORY BROWN



The images in this brochure are only indicative of the appearance you can achieve and the floor may look different to the samples.

Consequently, we suggest you visit your supplier to view the larger display boards which will give a better indication.