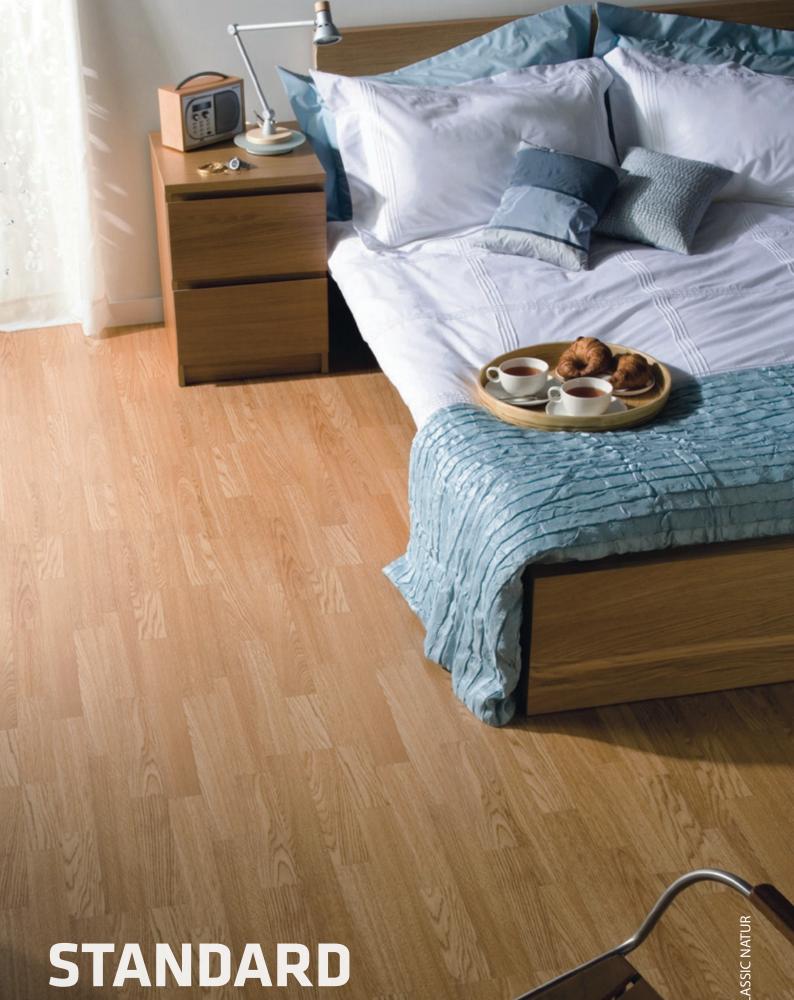

| 1285 x 192      | 8              | 9            | 2,2205 | 15                | 52 = 115,46     |
| EDITION  | 1285 x 192      | 8              | 9            | 2,2205 | 15                | 52 = 115,46     |
| тоисн    | 1285 x 192      | 10             | 7            | 1,727  | 15                | 52 = 89,80      |
| TRENDY   | 1285 X 123      | 10             | 9            | 1,42   | 12                | 36 = 51,12      |
| MASSIVE  | 1285 x 192      | 12             | 6            | 1,4803 | 15                | 52 = 76,97      |
| ESPACE   | 1285 x 192      | 12             | 6            | 1,4803 | 15                | 52 = 76,97      |
| EXTREME  | 2000 X 192      | 12             | 5            | 1,92   | 16                | 40 = 76,80      |













# CLASSIC

































# COMFORT

































#### SPIRIT





















































# MASSIVE























## **ESPACE**















































9266 HICKORY BROWN



The images in this brochure are only indicative of the appearance you can achieve and the floor may look different to the samples.

Consequently, we suggest you visit your supplier to view the larger display boards which will give a better indication.