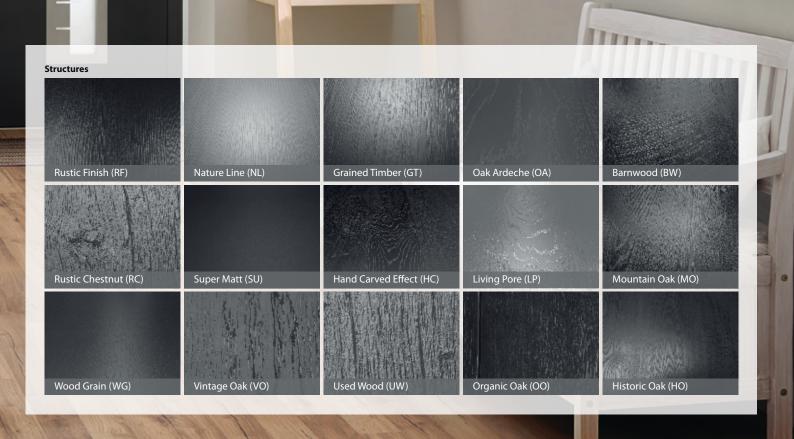

Decors are **carefully chosen** to fit any imagination and any preference as to how a floor should look. Some of our surface reproductions have such an incredible look and feel that they could easily compete with any premium quality wooden flooring. The deep brushing process for some products really creates a state-of-the-art surface.