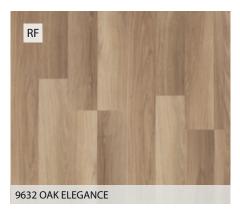

| 2,2205 | 15                | 52 = 115,46     |
| тоисн    | 1285 x 192      | 10             | 7            | 1,727  | 15                | 52 = 89,80      |
| TRENDY   | 1285 X 123      | 10             | 9            | 1,42   | 12                | 36 = 51,12      |
| MASSIVE  | 1285 x 192      | 12             | 6            | 1,4803 | 15                | 52 = 76,97      |
| ESPACE   | 1285 x 192      | 12             | 6            | 1,4803 | 15                | 52 = 76,97      |
| EXTREME  | 2000 X 192      | 12             | 5            | 1,92   | 16                | 40 = 76,80      |













# CLASSIC

































# COMFORT

































#### SPIRIT





















































# MASSIVE























## **ESPACE**















































9266 HICKORY BROWN



The images in this brochure are only indicative of the appearance you can achieve and the floor may look different to the samples.

Consequently, we suggest you visit your supplier to view the larger display boards which will give a better indication.