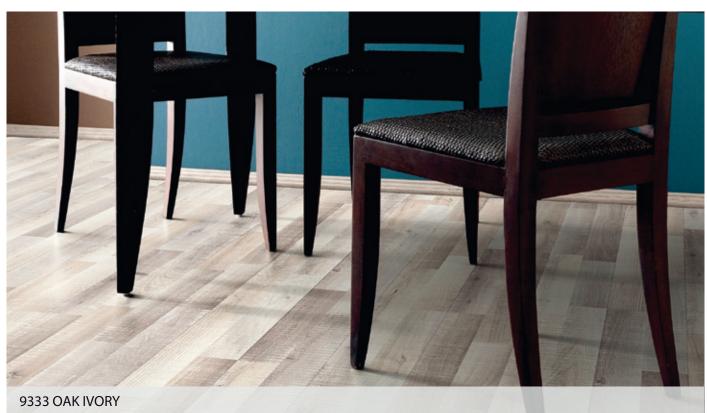

2205 | 15                | 52 = 115,46     |
| EDITION  | 1285 x 192      | 8              | 9            | 2,2205 | 15                | 52 = 115,46     |
| тоисн    | 1285 x 192      | 10             | 7            | 1,727  | 15                | 52 = 89,80      |
| TRENDY   | 1285 X 123      | 10             | 9            | 1,42   | 12                | 36 = 51,12      |
| MASSIVE  | 1285 x 192      | 12             | 6            | 1,4803 | 15                | 52 = 76,97      |
| ESPACE   | 1285 x 192      | 12             | 6            | 1,4803 | 15                | 52 = 76,97      |
| EXTREME  | 2000 X 192      | 12             | 5            | 1,92   | 16                | 40 = 76,80      |













# CLASSIC

































# COMFORT

































#### SPIRIT





















































# MASSIVE























## **ESPACE**















































9266 HICKORY BROWN



The images in this brochure are only indicative of the appearance you can achieve and the floor may look different to the samples.

Consequently, we suggest you visit your supplier to view the larger display boards which will give a better indication.