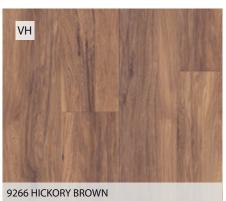

тоисн    | 1285 x 192      | 10             | 7            | 1,727  | 15                | 52 = 89,80      |
| TRENDY   | 1285 X 123      | 10             | 9            | 1,42   | 12                | 36 = 51,12      |
| MASSIVE  | 1285 x 192      | 12             | 6            | 1,4803 | 15                | 52 = 76,97      |
| ESPACE   | 1285 x 192      | 12             | 6            | 1,4803 | 15                | 52 = 76,97      |
| EXTREME  | 2000 X 192      | 12             | 5            | 1,92   | 16                | 40 = 76,80      |













# CLASSIC

































# COMFORT

































#### SPIRIT





















































# MASSIVE























## **ESPACE**















































9266 HICKORY BROWN



The images in this brochure are only indicative of the appearance you can achieve and the floor may look different to the samples.

Consequently, we suggest you visit your supplier to view the larger display boards which will give a better indication.