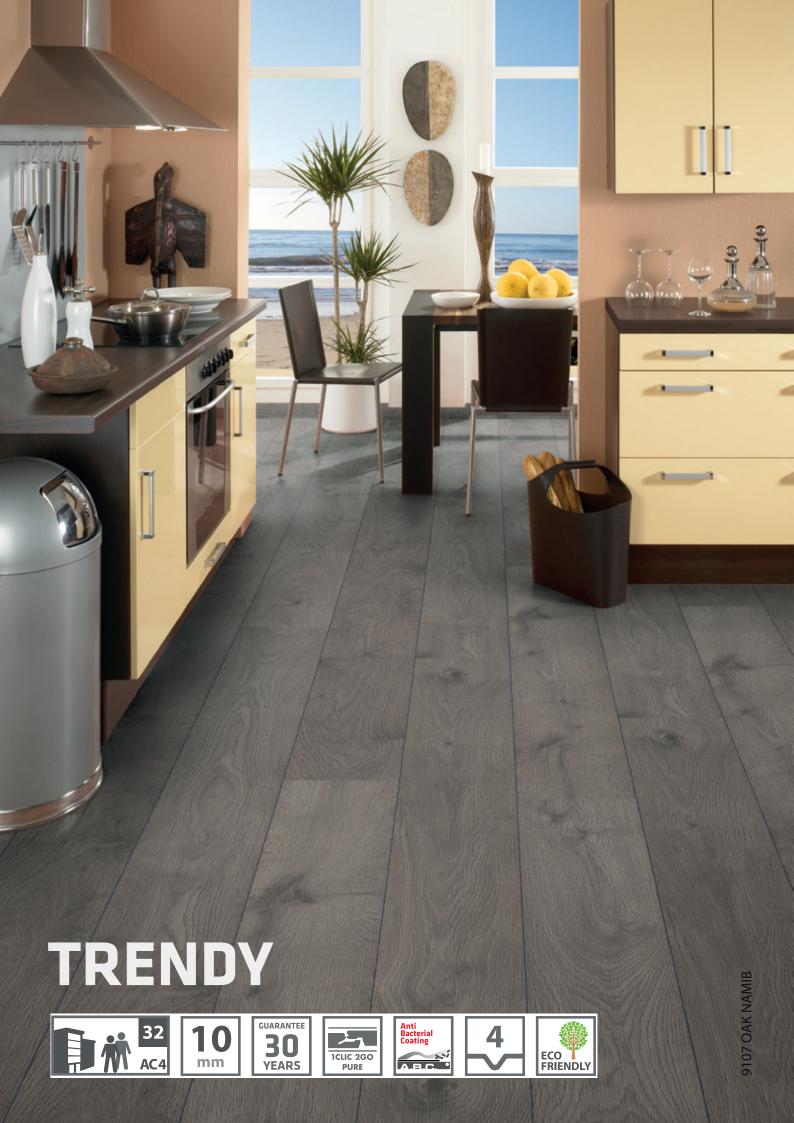

### **CLASSIC STANDARD** COMFORT **SPIRIT EDITION** TOUCH **TRENDY MASSIVE ESPACE EXTREME**

31

AC3

32

AC4

**32** 

AC4

32

twin clic

twin clic

1CLIC 2GO PURE

1CLIC 2GO PURE

10

mm

GUARANTEE

30

YEARS

ABC

GUARANTEE

30

YEARS

A.B.C.

mm

1CLIC 2GO PURE

| PRODUCT  | Plank size [mm] | Thickness [mm] | Planks/Pack. | m²     | Weight [kg]/Pack. | Pack./Pallet=m² |
|----------|-----------------|----------------|--------------|--------|-------------------|-----------------|
| CLASSIC  | 1285 x 192      | 7              | 10           | 2,4672 | 15                | 52 = 128,29     |
| STANDARD | 1285 x 192      | 8              | 9            | 2,2205 | 15                | 52 = 115,46     |
| COMFORT  | 1285 x 192      | 8              | 9            | 2,2205 | 15                | 52 = 115,46     |
| SPIRIT   | 1285 x 192      | 8              | 9            | 2,2205 | 15                | 52 = 115,46     |
| EDITION  | 1285 x 192      | 8              | 9            | 2,2205 | 15                | 52 = 115,46     |
| тоисн    | 1285 x 192      | 10             | 7            | 1,727  | 15                | 52 = 89,80      |
| TRENDY   | 1285 X 123      | 10             | 9            | 1,42   | 12                | 36 = 51,12      |
| MASSIVE  | 1285 x 192      | 12             | 6            | 1,4803 | 15                | 52 = 76,97      |
| ESPACE   | 1285 x 192      | 12             | 6            | 1,4803 | 15                | 52 = 76,97      |
| EXTREME  | 2000 X 192      | 12             | 5            | 1,92   | 16                | 40 = 76,80      |