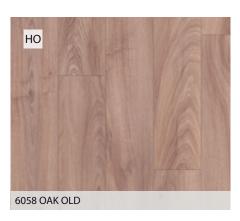

| тоисн    | 1285 x 192      | 10             | 7            | 1,727  | 15                | 52 = 89,80      |
| TRENDY   | 1285 X 123      | 10             | 9            | 1,42   | 12                | 36 = 51,12      |
| MASSIVE  | 1285 x 192      | 12             | 6            | 1,4803 | 15                | 52 = 76,97      |
| ESPACE   | 1285 x 192      | 12             | 6            | 1,4803 | 15                | 52 = 76,97      |
| EXTREME  | 2000 X 192      | 12             | 5            | 1,92   | 16                | 40 = 76,80      |













# CLASSIC

































# COMFORT

































#### SPIRIT





















































# MASSIVE























## **ESPACE**















































9266 HICKORY BROWN



The images in this brochure are only indicative of the appearance you can achieve and the floor may look different to the samples.

Consequently, we suggest you visit your supplier to view the larger display boards which will give a better indication.