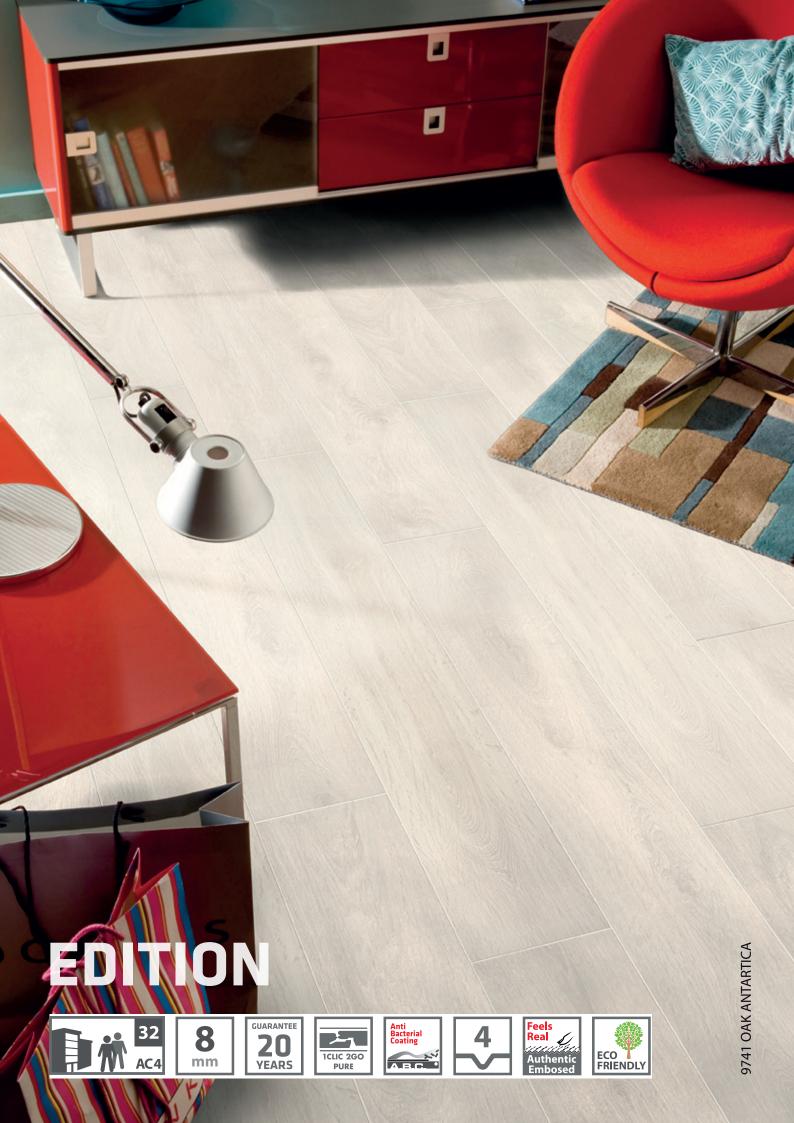

Since we know the appearance the look is very important, but that is not enough, we have also added quality attributes to the product, such as an **antibacterial coating** that inhibits bacteria growth, enhanced scratch resistance, high quality HDF boarding with stain and imprint resistance providing highly robust and durable surfaces. These are just some of the aspects from this collection which will stand the test.

AC4

8

8

mm

8

mm

8

mm

GUARANTEE

20

GUARANTEE

20

YEARS GUARANTEE

20

**YEARS** 

GUARANTEE

twin clic

twin clic

1CLIC 2GO PURE

1CLIC 2GO PURE

10

mm

GUARANTEE

30

YEARS

ABC

GUARANTEE

30

YEARS

A.B.C.

mm

1CLIC 2GO PURE

| PRODUCT  | Plank size [mm] | Thickness [mm] | Planks/Pack. | m²     | Weight [kg]/Pack. | Pack./Pallet=m² |
|----------|-----------------|----------------|--------------|--------|-------------------|-----------------|
| CLASSIC  | 1285 x 192      | 7              | 10           | 2,4672 | 15                | 52 = 128,29     |
| STANDARD | 1285 x 192      | 8              | 9            | 2,2205 | 15                | 52 = 115,46     |
| COMFORT  | 1285 x 192      | 8              | 9            | 2,2205 | 15                | 52 = 115,46     |
| SPIRIT   | 1285 x 192      | 8              | 9            | 2,2205 | 15                | 52 = 115,46     |
| EDITION  | 1285 x 192      | 8              | 9            | 2,2205 | 15                | 52 = 115,46     |
| тоисн    | 1285 x 192      | 10             | 7            | 1,727  | 15                | 52 = 89,80      |
| TRENDY   | 1285 X 123      | 10             | 9            | 1,42   | 12                | 36 = 51,12      |
| MASSIVE  | 1285 x 192      | 12             | 6            | 1,4803 | 15                | 52 = 76,97      |
| ESPACE   | 1285 x 192      | 12             | 6            | 1,4803 | 15                | 52 = 76,97      |
| EXTREME  | 2000 X 192      | 12             | 5            | 1,92   | 16                | 40 = 76,80      |