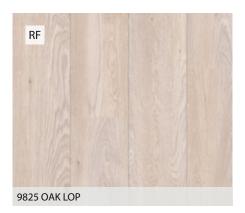

9            | 2,2205 | 15                | 52 = 115,46     |
| тоисн    | 1285 x 192      | 10             | 7            | 1,727  | 15                | 52 = 89,80      |
| TRENDY   | 1285 X 123      | 10             | 9            | 1,42   | 12                | 36 = 51,12      |
| MASSIVE  | 1285 x 192      | 12             | 6            | 1,4803 | 15                | 52 = 76,97      |
| ESPACE   | 1285 x 192      | 12             | 6            | 1,4803 | 15                | 52 = 76,97      |
| EXTREME  | 2000 X 192      | 12             | 5            | 1,92   | 16                | 40 = 76,80      |













# CLASSIC

































# COMFORT

































#### SPIRIT





















































# MASSIVE























## **ESPACE**















































9266 HICKORY BROWN



The images in this brochure are only indicative of the appearance you can achieve and the floor may look different to the samples.

Consequently, we suggest you visit your supplier to view the larger display boards which will give a better indication.