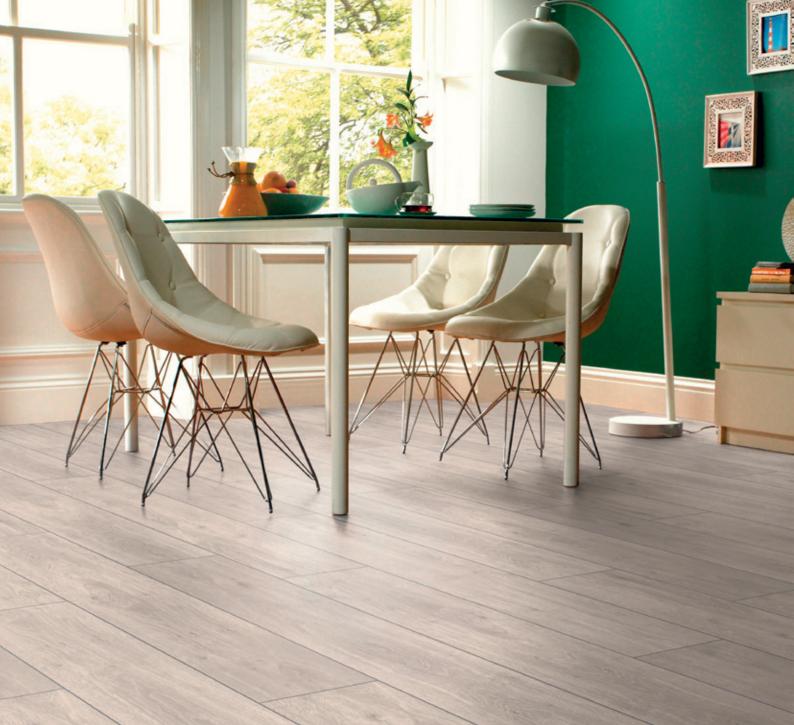

05 | 15                | 52 = 115,46     |
| EDITION  | 1285 x 192      | 8              | 9            | 2,2205 | 15                | 52 = 115,46     |
| тоисн    | 1285 x 192      | 10             | 7            | 1,727  | 15                | 52 = 89,80      |
| TRENDY   | 1285 X 123      | 10             | 9            | 1,42   | 12                | 36 = 51,12      |
| MASSIVE  | 1285 x 192      | 12             | 6            | 1,4803 | 15                | 52 = 76,97      |
| ESPACE   | 1285 x 192      | 12             | 6            | 1,4803 | 15                | 52 = 76,97      |
| EXTREME  | 2000 X 192      | 12             | 5            | 1,92   | 16                | 40 = 76,80      |













# CLASSIC

































# COMFORT

































#### SPIRIT





















































# MASSIVE























## **ESPACE**















































9266 HICKORY BROWN



The images in this brochure are only indicative of the appearance you can achieve and the floor may look different to the samples.

Consequently, we suggest you visit your supplier to view the larger display boards which will give a better indication.