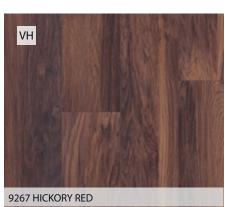

исн    | 1285 x 192      | 10             | 7            | 1,727  | 15                | 52 = 89,80      |
| TRENDY   | 1285 X 123      | 10             | 9            | 1,42   | 12                | 36 = 51,12      |
| MASSIVE  | 1285 x 192      | 12             | 6            | 1,4803 | 15                | 52 = 76,97      |
| ESPACE   | 1285 x 192      | 12             | 6            | 1,4803 | 15                | 52 = 76,97      |
| EXTREME  | 2000 X 192      | 12             | 5            | 1,92   | 16                | 40 = 76,80      |













# CLASSIC

































# COMFORT

































#### SPIRIT





















































# MASSIVE























## **ESPACE**















































9266 HICKORY BROWN



The images in this brochure are only indicative of the appearance you can achieve and the floor may look different to the samples.

Consequently, we suggest you visit your supplier to view the larger display boards which will give a better indication.