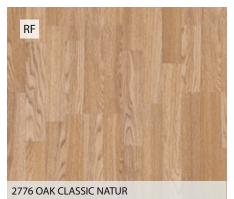

| 2,2205 | 15                | 52 = 115,46     |
| тоисн    | 1285 x 192      | 10             | 7            | 1,727  | 15                | 52 = 89,80      |
| TRENDY   | 1285 X 123      | 10             | 9            | 1,42   | 12                | 36 = 51,12      |
| MASSIVE  | 1285 x 192      | 12             | 6            | 1,4803 | 15                | 52 = 76,97      |
| ESPACE   | 1285 x 192      | 12             | 6            | 1,4803 | 15                | 52 = 76,97      |
| EXTREME  | 2000 X 192      | 12             | 5            | 1,92   | 16                | 40 = 76,80      |













# CLASSIC

































# COMFORT

































#### SPIRIT





















































# MASSIVE























## **ESPACE**















































9266 HICKORY BROWN



The images in this brochure are only indicative of the appearance you can achieve and the floor may look different to the samples.

Consequently, we suggest you visit your supplier to view the larger display boards which will give a better indication.