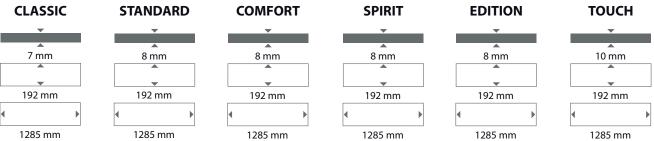

| PRODUCT  | Plank size [mm] | Thickness [mm] | Planks/Pack. | m²     | Weight [kg]/Pack. | Pack./Pallet=m² |
|----------|-----------------|----------------|--------------|--------|-------------------|-----------------|
| CLASSIC  | 1285 x 192      | 7              | 10           | 2,4672 | 15                | 52 = 128,29     |
| STANDARD | 1285 x 192      | 8              | 9            | 2,2205 | 15                | 52 = 115,46     |
| COMFORT  | 1285 x 192      | 8              | 9            | 2,2205 | 15                | 52 = 115,46     |
| SPIRIT   | 1285 x 192      | 8              | 9            | 2,2205 | 15                | 52 = 115,46     |
| EDITION  | 1285 x 192      | 8              | 9            | 2,2205 | 15                | 52 = 115,46     |
| тоисн    | 1285 x 192      | 10             | 7            | 1,727  | 15                | 52 = 89,80      |
| TRENDY   | 1285 X 123      | 10             | 9            | 1,42   | 12                | 36 = 51,12      |
| MASSIVE  | 1285 x 192      | 12             | 6            | 1,4803 | 15                | 52 = 76,97      |
| ESPACE   | 1285 x 192      | 12             | 6            | 1,4803 | 15                | 52 = 76,97      |
| EXTREME  | 2000 X 192      | 12             | 5            | 1,92   | 16                | 40 = 76,80      |