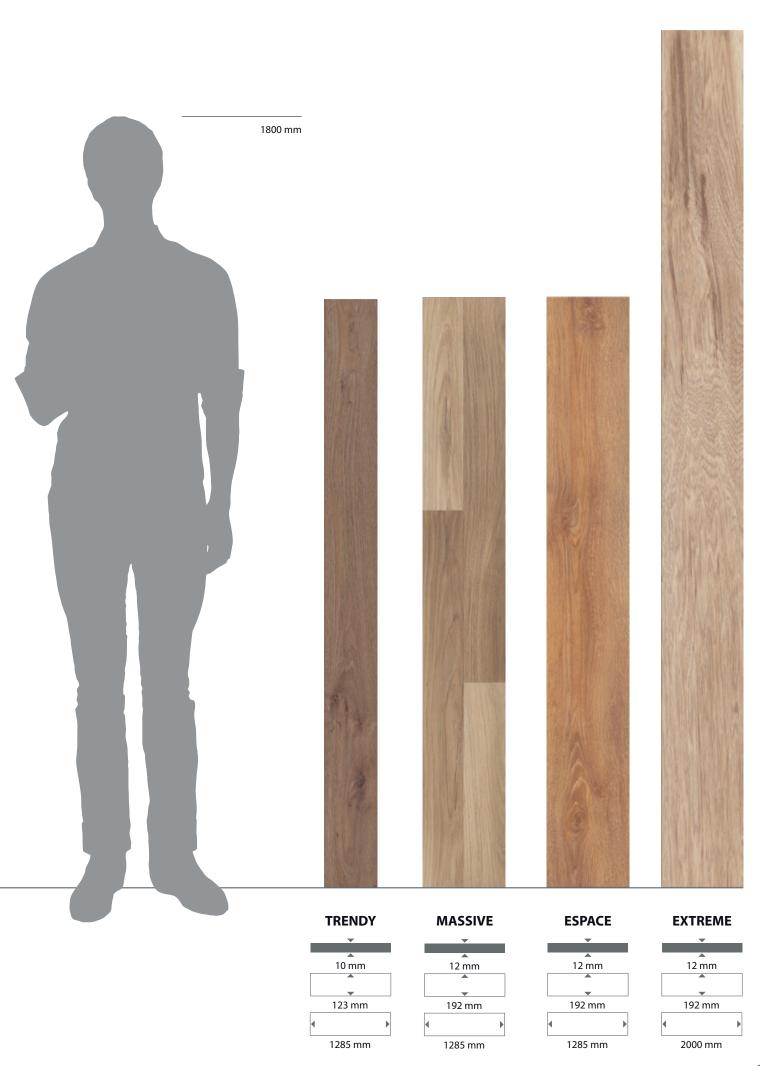

| PRODUCT  | Plank size [mm] | Thickness [mm] | Planks/Pack. | m²     | Weight [kg]/Pack. | Pack./Pallet=m² |
|----------|-----------------|----------------|--------------|--------|-------------------|-----------------|
| CLASSIC  | 1285 x 192      | 7              | 10           | 2,4672 | 15                | 52 = 128,29     |
| STANDARD | 1285 x 192      | 8              | 9            | 2,2205 | 15                | 52 = 115,46     |
| COMFORT  | 1285 x 192      | 8              | 9            | 2,2205 | 15                | 52 = 115,46     |
| SPIRIT   | 1285 x 192      | 8              | 9            | 2,2205 | 15                | 52 = 115,46     |
| EDITION  | 1285 x 192      | 8              | 9            | 2,2205 | 15                | 52 = 115,46     |
| тоисн    | 1285 x 192      | 10             | 7            | 1,727  | 15                | 52 = 89,80      |
| TRENDY   | 1285 X 123      | 10             | 9            | 1,42   | 12                | 36 = 51,12      |
| MASSIVE  | 1285 x 192      | 12             | 6            | 1,4803 | 15                | 52 = 76,97      |
| ESPACE   | 1285 x 192      | 12             | 6            | 1,4803 | 15                | 52 = 76,97      |
| EXTREME  | 2000 X 192      | 12             | 5            | 1,92   | 16                | 40 = 76,80      |