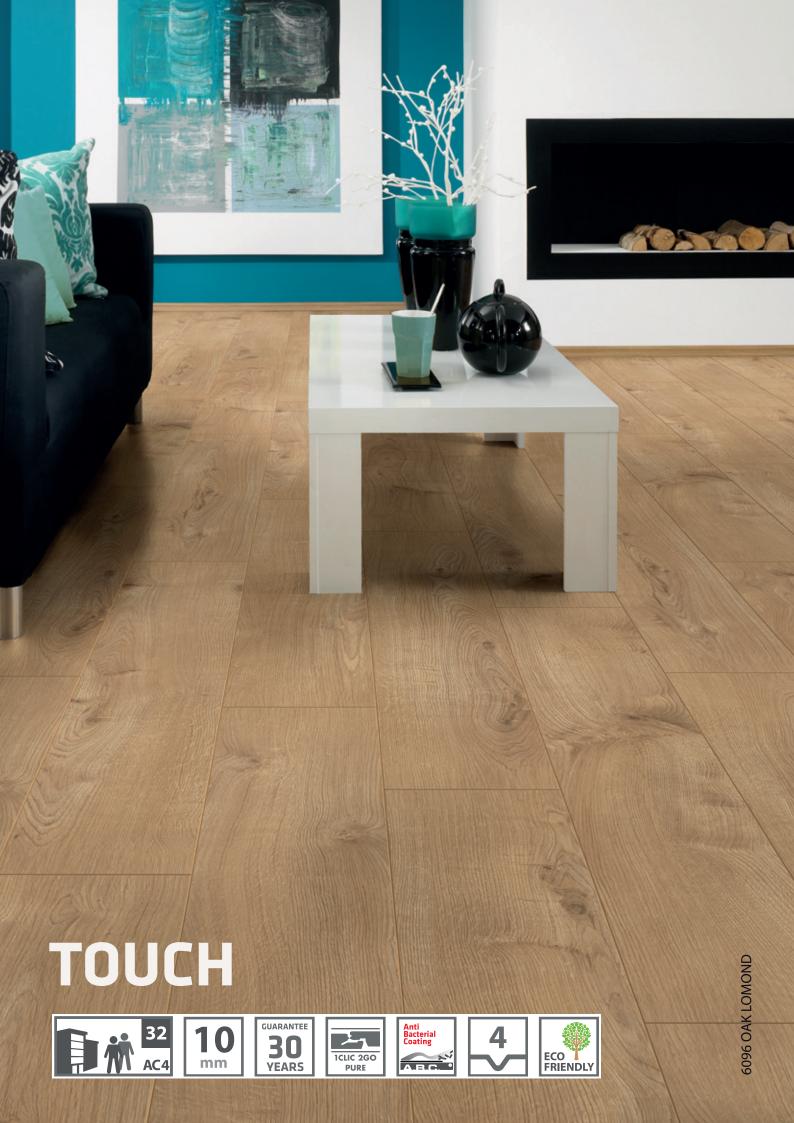

Since we know the appearance the look is very important, but that is not enough, we have also added quality attributes to the product, such as an **antibacterial coating** that inhibits bacteria growth, enhanced scratch resistance, high quality HDF boarding with stain and imprint resistance providing highly robust and durable surfaces. These are just some of the aspects from this collection which will stand the test.

twin clic

twin clic

1CLIC 2GO PURE

1CLIC 2GO PURE

10

mm

GUARANTEE

30

YEARS

ABC

GUARANTEE

30

YEARS

A.B.C.

mm

1CLIC 2GO PURE

| PRODUCT  | Plank size [mm] | Thickness [mm] | Planks/Pack. | m²     | Weight [kg]/Pack. | Pack./Pallet=m² |
|----------|-----------------|----------------|--------------|--------|-------------------|-----------------|
| CLASSIC  | 1285 x 192      | 7              | 10           | 2,4672 | 15                | 52 = 128,29     |
| STANDARD | 1285 x 192      | 8              | 9            | 2,2205 | 15                | 52 = 115,46     |
| COMFORT  | 1285 x 192      | 8              | 9            | 2,2205 | 15                | 52 = 115,46     |
| SPIRIT   | 1285 x 192      | 8              | 9            | 2,2205 | 15                | 52 = 115,46     |
| EDITION  | 1285 x 192      | 8              | 9            | 2,2205 | 15                | 52 = 115,46     |
| тоисн    | 1285 x 192      | 10             | 7            | 1,727  | 15                | 52 = 89,80      |
| TRENDY   | 1285 X 123      | 10             | 9            | 1,42   | 12                | 36 = 51,12      |
| MASSIVE  | 1285 x 192      | 12             | 6            | 1,4803 | 15                | 52 = 76,97      |
| ESPACE   | 1285 x 192      | 12             | 6            | 1,4803 | 15                | 52 = 76,97      |
| EXTREME  | 2000 X 192      | 12             | 5            | 1,92   | 16                | 40 = 76,80      |